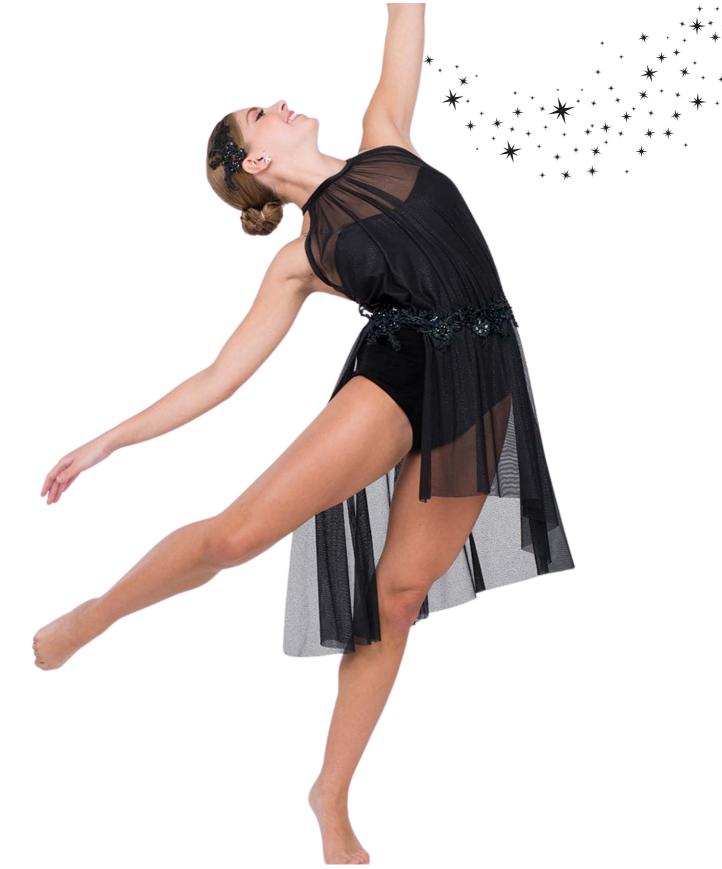

### **PERFORMANCE DANCE GROUP**

# ☆ ☆ SONG: YELLOW Need: Bloch Adapta Tights Color: BTan #982, Tan Lyrical Shoes

0