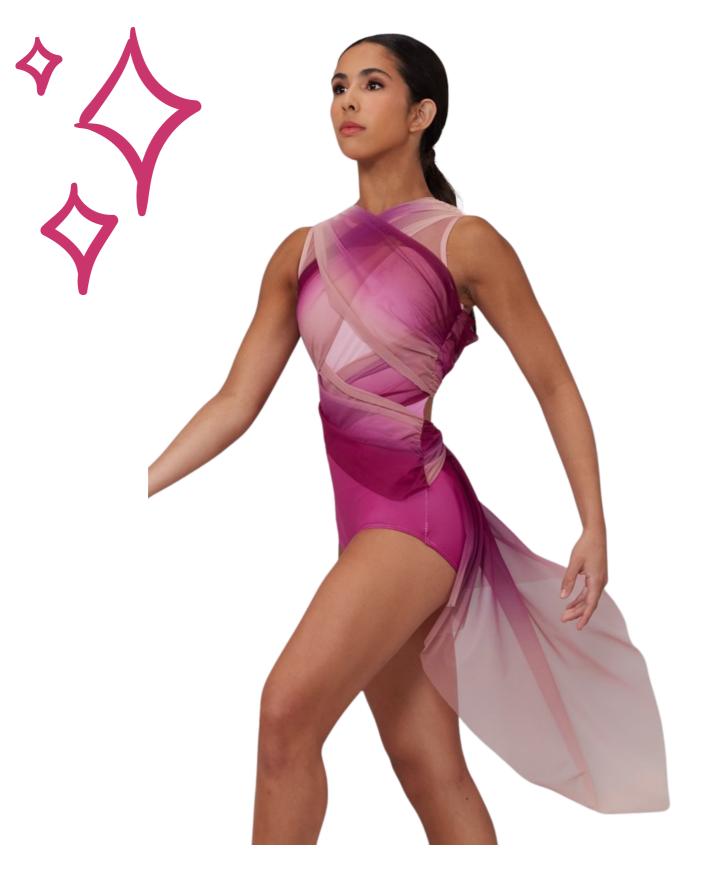

# ☆ ☆ SONG: YELLOW Need: Bloch Adapta Tights Color: BTan #982, Tan Lyrical Shoes

0